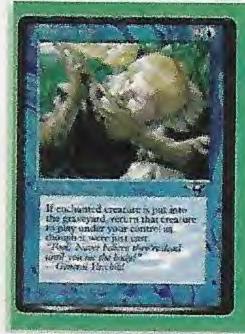

ws up to seven cards. The Questions: When do you lose the 10 cards? Who decides how many cards to draw first?

The Answers: First, each player chooses a number from zero to seven and announces that he will draw that many cards (the player whose turn it is announces first). Then, each player shuffles his hand and graveyard into his library. The player who cast Diminishing Returns removes the top 10 cards from his library, then draws the number of cards he announced. Finally, the other player draws.

While the spell is resolving, the Diminishing Returns card itself is "in limbo"—it doesn't get shuffled. After all the drawing is finished, Diminishing Returns goes to the graveyard. Then any effects that were triggered by the card-drawing, like Zur's Weirding's or Underworld Dreams', resolve.



What if there are two False Demises on the same creature?

# **False Demise**

Enchant Creature. If enchanted creature is put into the graveyard, return that creature to play under your control as though it were just cast.

The Questions: Can you use False Demise on one of your opponent's creatures? What happens if I play False Demise on a Mishra's Factory? What if both players put a False Demise on the same creature?

The Answers: You can use False Demise in two ways: on your own creature, so your apponent will have to kill the creature twice to get rid of it, or on your opponent's creature, which you then kill for a control effect that can't be Disenchanted or Tranquilitied away.

All graveyard-triggered effects are based on the creature's state right before it hit the graveyard. That'